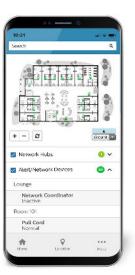

## A modern, digitized platform for your e-call system

The Community Dashboard is the cloud-based software component of the **CarePoint Essential** resident safety system – helping you build a better community experience. Available in both mobile and desktop applications, the Dashboard provides community operators with trend reporting, workflow automation, staff communications and a comprehensive view of traditional e-call devices throughout your community.

Works on Android and iOS devices

#### **Mobile application**

App available for download from Apple App Store or Android Google Play Store