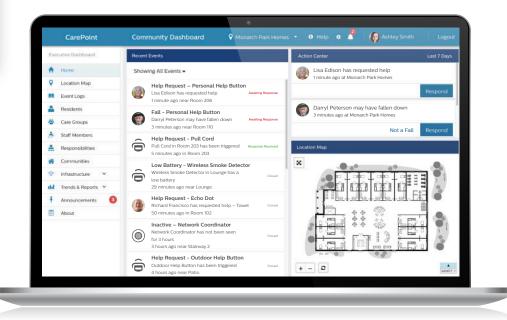

## A modern, digitized platform for your e-call system

The Community Dashboard is the cloud-based software component of the **CarePoint Essential** resident safety system – helping you build a better community experience. Available in both mobile and desktop applications, the Dashboard provides community operators with trend reporting, workflow automation, staff communications and a comprehensive view of traditional e-call devices throughout your community.

## Features and benefits

Cloud-based system allows you to remotely monitor your community

User-friendly interface helps increase staff efficiency with workflow automation

Pivot reports show trends in help requests, falls and staff response times

Electronic Health Records integration automatically synchronizes resident profiles

Help requests and automatic fall alerts are processed and escalated to staff

Comprehensive resident profiles and event logs